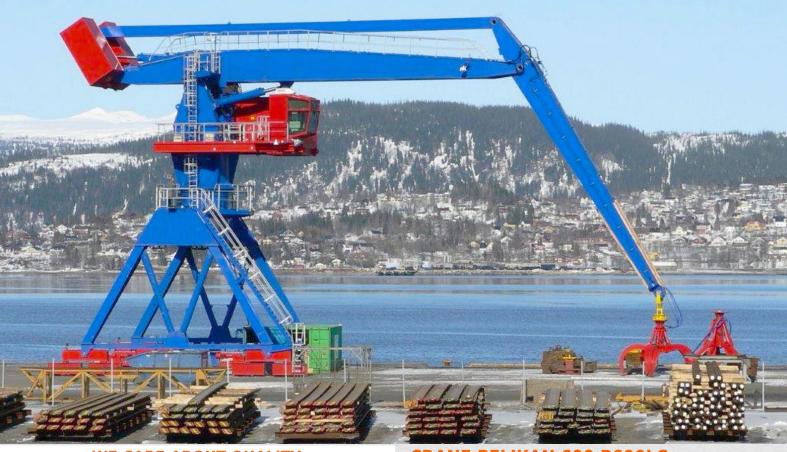

## CRANE PELIKAN 600 P600LC

## More efficiency and high performance

The movable counterweight design enables the balance of the jib system to be improved across the whole working range, thus reducing energy consumption; Optimized computer designed steel structure for a long service life;

High operating availability using components from market leading manufacturers;

Lifting capacities increased by up to 40%, with a lower deadweight;

Greater working area due to improved integration of the operating cylinders;

High working speeds - greater handling capacity; Improved operator control;

Short delivery times, simple maintenance and improved spare parts availability due to a higher degree of standardization.

The empty weight of PELIKAN 600 is about 235 tons. The operating weight varies depending on the configuration of the crane. Subject to technical changes.

The maximum load capacity is: 15t

Maximum lifting height: 38m

Electric motor power: 2x200 kW; 400V/50Hz Provides 360° continuous rotation as standard.